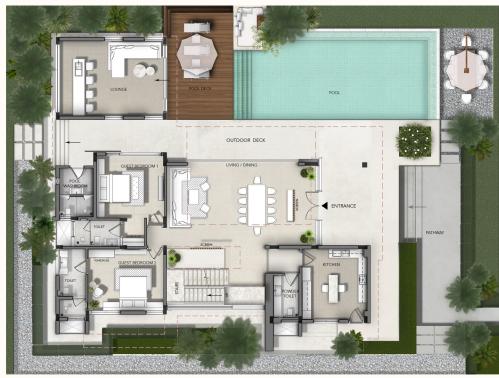

# FLOOR PLANS

## Ground Floor

Lounge Pool Deck Pool Pool Washroom Pathway Entrance Outdoor Deck Kitchen Powder Room Living/Dining Guest Bedroom 1 Guest Bedroom 1 Guest Bedroom 2 Guest Bedroom 2 Guest Bedroom 2 Guest Bedroom 2