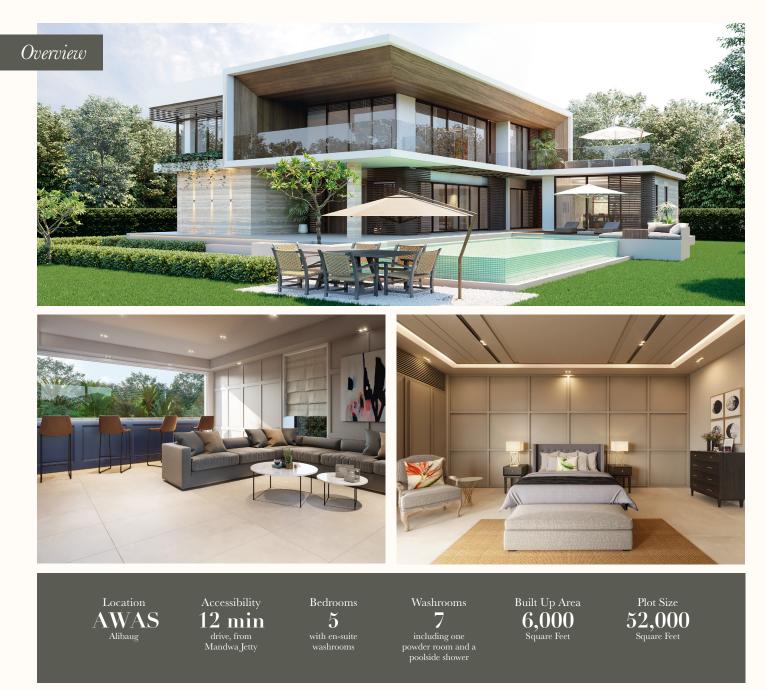

Private villa with a pool

# About Villa Areca

Set amidst lush greenery and paddy fields with bordering palm trees, Villa Areca is built on a site that celebrates what makes Alibaug a unique environment. This stunning villa provides a 180 degree unimpeded view of the Kankeshwar mountain ranges to the east.

The pathway from the drop off point winds through neatly manicured hedges and ends at the entrance of the home entering into the living area, in a large open white double height space that opens out further onto the swimming pool and deck area. Large open spaces, plenty of natural light and cross-ventilation makes this contemporary structure feel light, open and airy. The home also incorporates strategically placed screens, large floor to ceiling windows, bespoke lighting, focal walls, pocket doors and a large skylight over the stairwell. The layout has been envisioned as an expression of a second-home owner's lifestyle, desired environment and flow of activities.

The ground level has two guest-bedrooms, while the first level has the master bedroom with its large north facing private terrace, and two guest bedrooms. Another terrace on the first level, built facing east was deliberately created so guests could enjoy sunsets in the evening facing the golden light over the mountain ranges.

### Quick Information