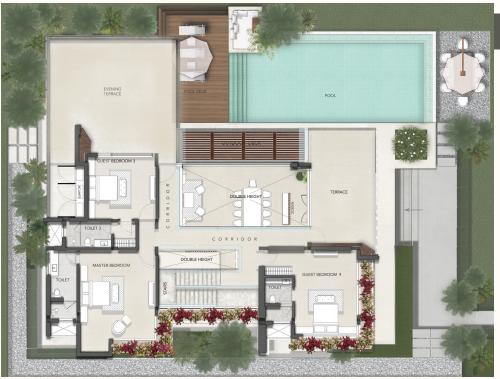

# FLOOR PLANS

# First Floor

Evening Terrace Guest Bedroom 3 Guest Bedroom 4 Guest Bedroom 4 Guest Bedroom Master Bedroom Master Toilet Terrace L Shaped Corridor